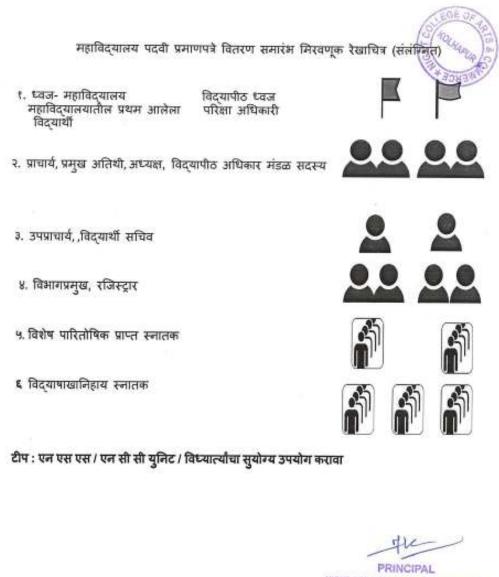

द्यार्थ्यांना विद्यापीठाच्या दीक्षांत समारंभादिवशी विद्यापीठ वितरण केंद्रावरून देण्यात याव्यात.
- विद्यापीठ कार्यक्षेत्राबाहेरील (पूर्वीचे कार्यक्षेत्र) विद्यार्थीच्या पदव्या ५५ व्या दीक्षांत साठी विद्यापीठ वितरण केंद्रावरून देण्यात याव्यात. तथापि पुढील दीक्षांत समारंभापासून रूपीड पोस्ट / रजिस्टर पोस्टाने पाठवाव्यात.
- पी.एच.डी. पदवी / पारितोषिके वाटपाबाबत यापूर्वीच्या नियमानुसार पदव्या / पारितोषके किती संख्येने व्यासपीठावर देण्यात याव्यात या बाबत धोरणात्मक निर्णय घेण्यात यावा.
- विद्यापीठातील अधिविभागातील पदव्या / प्रमाणपत्रे तसेच व्यासपीठा व्यतिरिक्त Ph.D, M. Phil यांचे विद्यापीठामध्ये वितरण करण्यात येईल.

डॉ. दत्ता पाटील सदस्य

प्राचार्य डॉ सर्जेराव पाटील सदस्य

श्री. महेश अ. काकडे सदस्य सचिव डॉ. श्रीमती शर्मिला साबळे सदस्य

प्राचार्य डॉ पी व्ही कडोले सदस्य

डॉ. सी.जे.खिलारे अध्यक्ष





0

PRINCIPAL HIGHT COLLEGE OF ARTS & COMMERCE, KOLMAPUR.

8/9



# STUDENTS FACILITATION CENTRE

Nodal Officer : Capt. (Dr.) N. P. Sonaje

Dy. Registrar, Shivaji University, Kolhapur

Contact Details : Phone No. : 0231-2609411 / 2609104 / 2609112.

Website : www.unishivaji.ac.in

Email- Id : sfc@unishivaji.ac.in nps\_dyr@unishivaji.ac.in

Student Facilitation Centre (SFC) was inaugurated on 6<sup>th</sup> October, 2013 at the auspices hands of Hon'ble Dr. Bhalchandra Mungekar, the well-known Economist and the former Member of Planning Commission of India. The centre consider the student as the central heneficiaries. The prime objective of the SFC is to make available Migration Certificates, Transfer Certificates, Duplicate Mark Sheets, Passing / Merit / Rank Certificates, Verification of