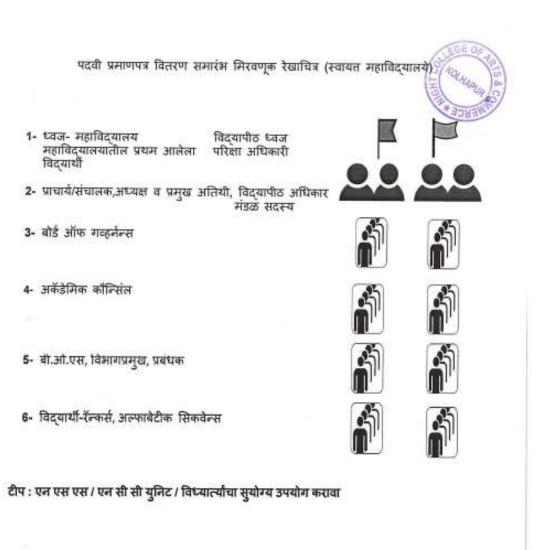

विद्यार्थ्यांना विद्यापीठाच्या दीक्षांत समारंभादिवशी विद्यापीठ वितरण केंद्रावरून देण्यात याव्यात.
- विद्यापीठ कार्यक्षेत्राबाहेरील (पूर्वीचे कार्यक्षेत्र) विद्यार्थीच्या पदव्या ५५ व्या दीक्षांत साठी विद्यापीठ वितरण केंद्रावरून देण्यात याव्यात. तथापि पुढील दीक्षांत समारंभापासून रूपीड पोस्ट / रजिस्टर पोस्टाने पाठवाव्यात.
- पी.एच.डी. पदवी / पारितोषिके वाटपाबाबत यापूर्वीच्या नियमानुसार पदव्या / पारितोषके किती संख्येने व्यासपीठावर देण्यात याव्यात या बाबत धोरणात्मक निर्णय घेण्यात यावा.
- विद्यापीठातील अधिविभागातील पदव्या / प्रमाणपत्रे तसेच व्यासपीठा व्यतिरिक्त Ph.D, M. Phil यांचे विद्यापीठामध्ये वितरण करण्यात येईल.

डॉ. दत्ता पाटील सदस्य

प्राचार्य डॉ सर्जेराव पाटील सदस्य

श्री. महेश अ. काकडे सदस्य सचिव डॉ. श्रीमती शर्मिला साबळे सदस्य

प्राचार्य डॉ पी व्ही कडोले सदस्य

डॉ. सी.जे.खिलारे अध्यक्ष





0

PRINCIPAL HIGHT COLLEGE OF ARTS & COMMERCE, KOLMAPUR.

8/9



# STUDENTS FACILITATION CENTRE

Nodal Officer : Capt. (Dr.) N. P. Sonaje

Dy. Registrar, Shivaji University, Kolhapur

Contact Details : Phone No. : 0231-2609411 / 2609104 / 2609112.

Website : www.unishivaji.ac.in

Email- Id : sfc@unishivaji.ac.in nps\_dyr@unishivaji.ac.in

Student Facilitation Centre (SFC) was inaugurated on 6<sup>th</sup> October, 2013 at the auspices hands of Hon'ble Dr. Bhalchandra Mungekar, the well-known Economist and the former Member of Planning Commission of India. The centre consider the student as the central heneficiaries. The prime objective of the SFC is to make available Migration Certificates, Transfer Certificates, Duplicate Mark Sheets, Passing / Merit / Rank Certificates, Verification