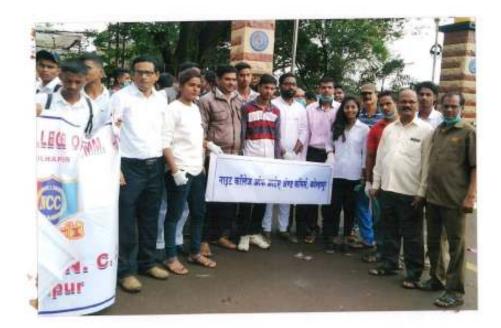

# राष्ट्रीय सेवा योजना ( एन.एस.एस )

मतदारांनी मोठ्या प्रमाणात मतदान करण्यासाठी जनजाग्रती करुन लोकशाही सक्षम आणि बळकट करण्यासाठी " Proud to be Voters - I Will Vote " मोहिम राबवली जात असून त्या अंतर्गत बुधवार दिनांक. 09 ऑक्टोबर 2019 रोजी सकाळी ठिक 7.00 वाजता भव्य मानवी साखळी उपक्रमाचे आयोजन करण्यात येणार आहे. तरी राष्ट्रीय सेवा योजनेतील (NSS) सर्व विद्यार्थ्यांनी सकाळी ठिक 7.00 वाजता महाविद्यालयामध्ये उपस्थित रहावे.

प्रांचार्खे नाईट कॉलेज ऑफ आर्टम् ॲन्ड कॉमर्स कोल्हापूर्

क्रमांक/कार्या/10//निवडणूक8/स्वीप-172819 जिल्हाधिकारी कार्यालय कोल्हापूर दिनांक :- 05/10/2019

प्रति,

-----महाविदयालय,

कोल्हापूर.

प्राचार्य

विषय :- आगामी विधानसभा निवडणूक 2019 अंमर्गत मतदार जनजागृती साठी दिनांक :- 096/10/2019 रोजी मानवी साखळीचे आयोजना बाबत.

उपरोक्त विषयी कळविणेत येते कि, मतदारांनी मोठया प्रमाणात मतदान करण्यासाठी जनजागृती करून जोनभाही सक्षम आणि वळकट करण्यासाठी जिल्हा प्रशासन य सकाळ माध्यम समूह गांच्या संयुक्त विद्यमाने "Proud to be Voters - I Will Vote" मोहिम राबवली जात असून त्या अंतर्गत दि. 09 ऑक्टोंबर 2019 रोजी सकाळी 7.00 वाजता मानवीं साखळी उपक्रमाचे आयोजन करण्यात थेणार आहे. सदर कार्थक्रमाचे सर्वशाधारण स्वरुप खालील प्रमाणे राहील.