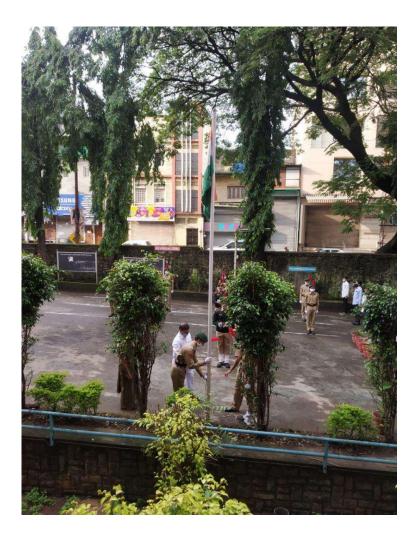

# राष्ट्रीय सेवा योजना ( एन.एस.एस )

मतदारांनी मोठ्या प्रमाणात मतदान करण्यासाठी जनजाग्रती करुन लोकशाही सक्षम आणि बळकट करण्यासाठी " Proud to be Voters - I Will Vote " मोहिम राबवली जात असून त्या अंतर्गत बुधवार दिनांक. 09 ऑक्टोबर 2019 रोजी सकाळी ठिक 7.00 वाजता भव्य मानवी साखळी उपक्रमाचे आयोजन करण्यात येणार आहे. तरी राष्ट्रीय सेवा योजनेतील (NSS) सर्व विद्यार्थ्यांनी सकाळी ठिक 7.00 वाजता महाविद्यालयामध्ये उपस्थित रहावे.

उपरोक्त विषयी कळविणेत येते कि, मतदारांनी मोठया प्रमाणात मतदान करण्यासाठी जनजागृती करून जोनभाही सक्षम आणि वळकट करण्यासाठी जिल्हा प्रशासन य सकाळ माध्यम समूह गांच्या संयुक्त विद्यमाने "Proud to be Voters - I Will Vote" मोहिम राबवली जात असून त्या अंतर्गत दि. 09 ऑक्टोंबर 2019 रोजी सकाळी 7.00 वाजता मानवीं साखळी उपक्रमाचे आयोजन करण्यात थेणार आहे. सदर कार्थक्रमाचे सर्वशाधारण स्वरुप खालील प्रमाणे राहील.

| सकाळी 7.00 ते 7.15 | - बिंद, चौंक येथे आगमन व शुमारम.                             |
|--------------------|--------------------------------------------------------------|
| सकाळी 7.15 ते 7.45 | - पथनाटय, पोवाडा ई.कार्यक्रम.                                |
| सकाळी 7.45 ते 8.15 | - मानवी साखळीचे आयोजन.                                       |
| लकाळी 8.15 ले 8.45 | <ul> <li>बिंदू चौक येथे एकत्र येणे, शपथ व समारोप.</li> </ul> |