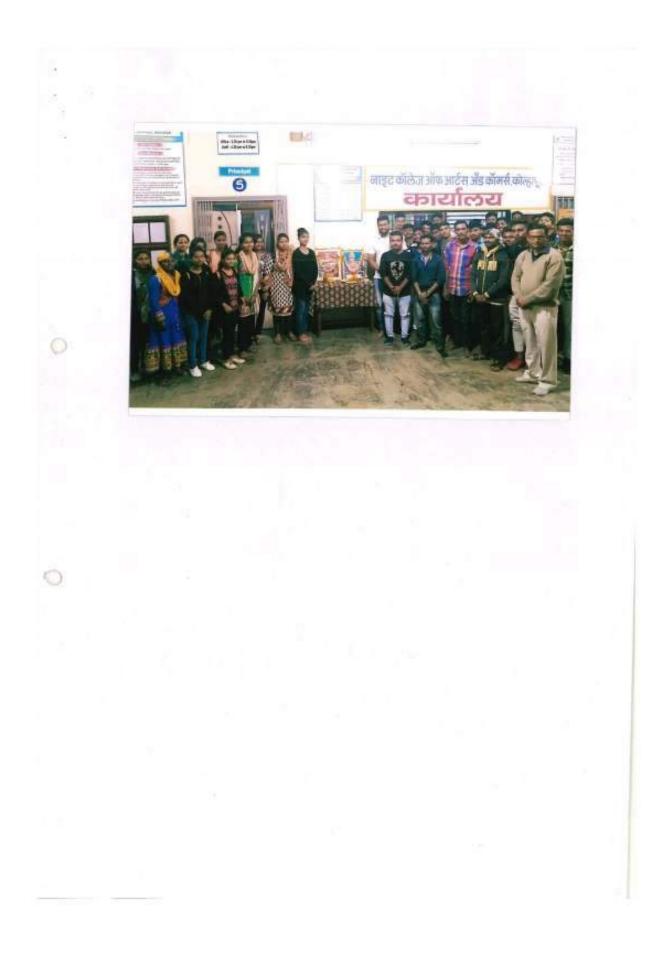

# राष्ट्रीय सेवा योजना ( एन.एस.एस )

मतदारांनी मोठ्या प्रमाणात मतदान करण्यासाठी जनजाग्रती करुन लोकशाही सक्षम आणि बळकट करण्यासाठी " Proud to be Voters - I Will Vote " मोहिम राबवली जात असून त्या अंतर्गत बुधवार दिनांक. 09 ऑक्टोबर 2019 रोजी सकाळी ठिक 7.00 वाजता भव्य मानवी साखळी उपक्रमाचे आयोजन करण्यात येणार आहे. तरी राष्ट्रीय सेवा योजनेतील (NSS) सर्व विद्यार्थ्यांनी सकाळी ठिक 7.00 वाजता महाविद्यालयामध्ये उपस्थित रहावे.

प्रांचार्खे नाईट कॉलेज ऑफ आर्टम् ॲन्ड कॉमर्स कोल्हापूर्

क्रमांक/कार्या/10//निवडणूक8/स्वीप-172819 जिल्हाधिकारी कार्यालय कोल्हापूर दिनांक :- 05/10/2019

प्रति,

-----महाविदयालय,

कोल्हापूर.

प्राचार्य

विषय :- आगामी विधानसभा निवडणूक 2019 अंमर्गत मतदार जनजागृती साठी दिनांक :- 096/10/2019 रोजी मानवी साखळीचे आयोजना बाबत.

उपरोक्त विषयी कळविणेत येते कि, मतदारांनी मोठया प्रमाणात मतदान करण्यासाठी जनजागृती करून जोनभाही सक्षम आणि वळकट करण्यासाठी जिल्हा प्रशासन य सकाळ माध्यम समूह गांच्या संयुक्त विद्यमाने "Proud to be Voters - I Will Vote" मोहिम राबवली जात असून त्या अंतर्गत दि. 09 ऑक्टोंबर 2019 रोजी सकाळी 7.00 वाजता मानवीं साखळी उपक्रमाचे आयोजन करण्यात थेणार आहे. सदर कार्थक्रमाचे सर्वशाधारण स्वरुप खालील प्रमाणे राहील.