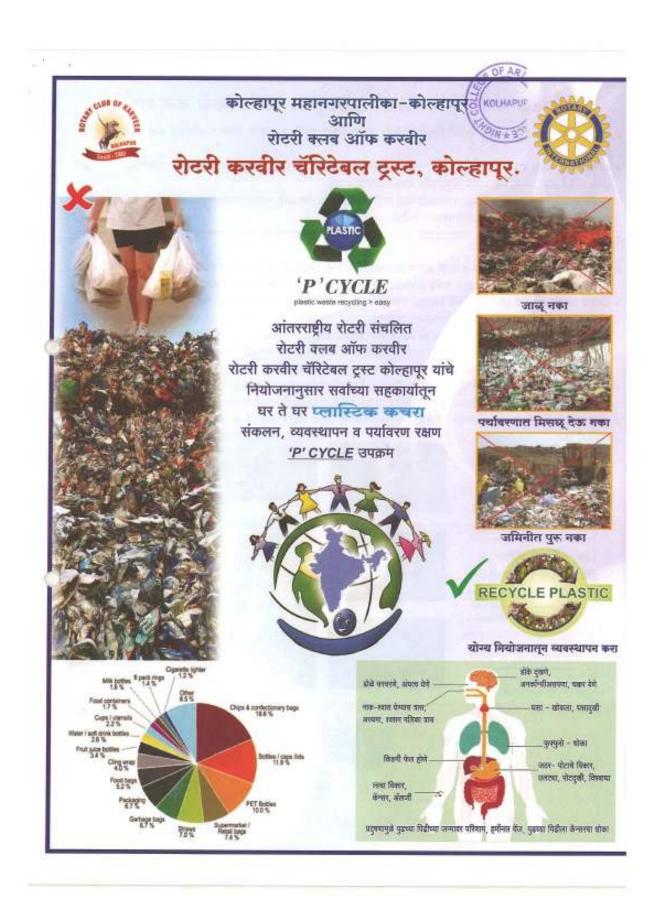

### -: राष्ट्रीय सेवा योजना (NSS) विद्यार्थ्यांसाठी नोटीस :-

शिवाजी विद्यापीठ कोल्हापूर, रोटरी क्लब, कोल्हापूर आणि कोल्हापूर महानगर पालिका, कोल्हापूर यांचे संयुक्त विद्यमाने आयोजित १ ऑगस्ट २०१७ ते १५ ऑगस्ट २०१७ अर्खेर राबवण्यात येत असलेल्या प्लॅस्टीक कचरा निर्मुलन आणि व्यवस्थापन जपक्रमातंगीत खालील जपक्रमांसाठी राष्ट्रीय सेवा योजना विद्यार्थ्यांनी हजर रहावे.

- दिनांक ०६-०८-२०१७ रोजी सकाळी ८.३० ते ११.०० या वेळेत रंकाळा तलाव परिसर प्लॅस्टीक मुक्त आणि स्वच्छता मोहीम राबवण्यात येत आहे.
- ९ ऑगस्ट क्रांतीदिना निमित्त बिंदू चौक या ऐतिहासीक स्थळावरील पुतळा आणि परिसर स्वच्छता मोहीम दिनांक ०९–०८–२०१७ रोजी सकाळी ८.३० ते १०.०० या वेळेत आयोजित केले आहे.