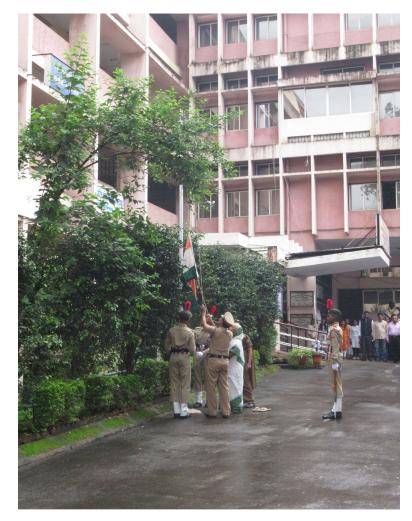

--------|----------------------|-----------|
|                          | SIGNATORE | SENIOR               | SINNATURE |
| PROF. Mrs. S. C. Mungali | (an)      | Prof Raymane         | age       |
| PROF. M. M. Gaikwad      | Marks     | Prof R P Kamble      | againt    |
|                          |           | Dr M A Jadhav        | Fadla     |
|                          |           | Prof Mrs A A Gavade  | Racer     |
|                          |           | Prof S P Surynwanshi | EPS       |
|                          |           | Prof A A Kamble      | M-a-      |
|                          |           | Shri R K Rathod      | hand      |
|                          |           | Dr A K Shinde        | Achto     |

PRINCIPAL KIGHT COLLEGE OF ARTS & COMMERCE KOLHAPUR



# 15 Aug 2019



Date : 15 / 8 /2.019

Academic Year - 2019 - 20

Activity Organized Report

| Ű. | Title of the activity                      | Independance Day Assembly.                                   |
|----|--------------------------------------------|--------------------------------------------------------------|
|    | Date of activity organised                 | 15 8 0019.                                                   |
|    | Name of the department / committee         | N. S.S. Department.                                          |
|    | Name of the coordinator                    | Dr. S. P. Suryawarshi.                                       |
| Ì  | No. of participant ( Students + staff)     | 0                                                            |
|    | Names of the expert or re