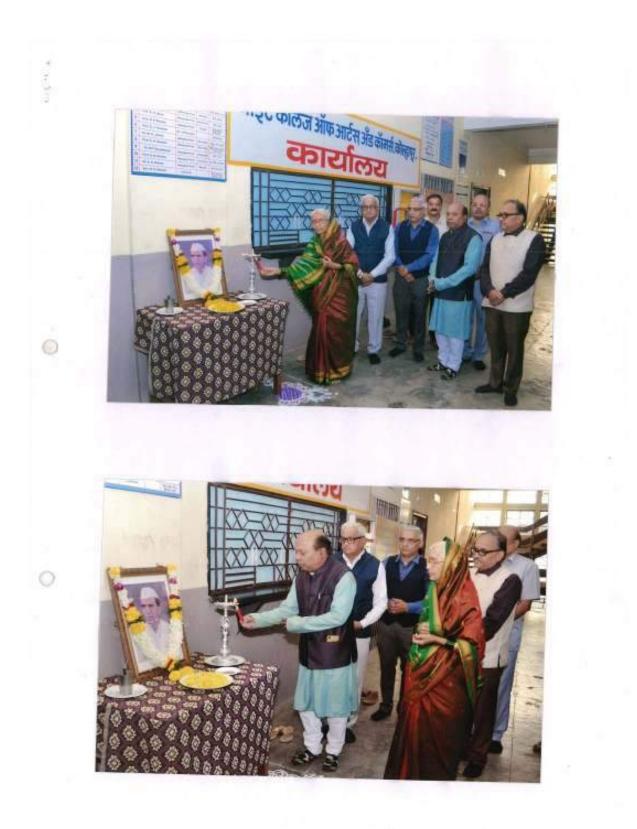

# राष्ट्रीय सेवा योजना ( एन.एस.एस )

राष्ट्रीय सेवा योजना (एन. एस. एस ) विभागामार्फत शनिवार दिनांक. १४ सप्टेंबर २०१९ रोजी देशभक्त डॉ. रत्नाप्पाण्णा कुंभार पुतळ्याच्या परिसराची स्वच्छता करण्यात येणार आहे. तरी राष्ट्रीय सेवा योजनेतील सर्व विद्यार्थ्यानी ठिक ५.३० वाजता उपस्थित रहावे.

प्राचार प्राचार्य नाईट कॉलेज ऑफ आर्टस् ॲन्ड कॉमर्च कोल्हापुर

1K PRINCIPAL NIGHT COLLEGE OF ARTS & DOMMERCE.

\*\*\* 12

0

# Night College of Arts & Commerce, Kolhapure

Attendance Sheet

Name fo the Dept./Committee - राष्ट्रीय सेवा योजना (एन.एस.एस)

Date - 14 /09/2019

Name of the Event - देशभक्त डॉ. रत्नाप्पाण्णा कुंभार पुतळ्याच्या परिसराची स्वच्छता