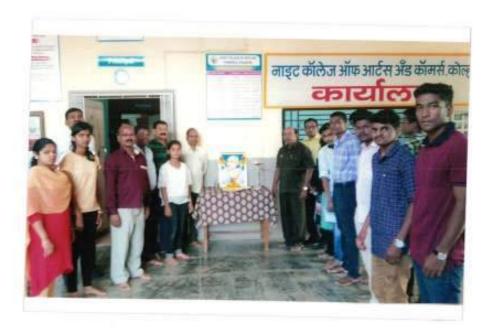

# राष्ट्रीय सेवा योजना ( एन.एस.एस )

राष्ट्रीय सेवा योजना (एन. एस. एस ) विभागामार्फत शनिवार दिनांक. १४ सप्टेंबर २०१९ रोजी देशभक्त डॉ. रत्नाप्पाण्णा कुंभार पुतळ्याच्या परिसराची स्वच्छता करण्यात येणार आहे. तरी राष्ट्रीय सेवा योजनेतील सर्व विद्यार्थ्यानी ठिक ५.३० वाजता उपस्थित रहावे.

प्राचार प्राचार्य नाईट कॉलेज ऑफ आर्टस् ॲन्ड कॉमर्च कोल्हापुर

1K PRINCIPAL NIGHT COLLEGE OF ARTS & DOMMERCE.

\*\*\* 12

0

# Night College of Arts & Commerce, Kolhapure

Attendance Sheet

Name fo the Dept./Committee - राष्ट्रीय सेवा योजना (एन.एस.एस)

Date - 14 /09/2019

Name of the Event - देशभक्त डॉ. रत्नाप्पाण्णा कुंभार पुतळ्याच्या परिसराची स्वच्छता