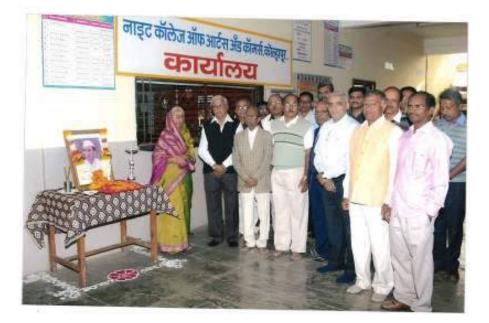

# राष्ट्रीय सेवा योजना ( एन.एस.एस )

राष्ट्रीय सेवा योजना (एन. एस. एस ) विभागामार्फत शनिवार दिनांक. १४ सप्टेंबर २०१९ रोजी देशभक्त डॉ. रत्नाप्पाण्णा कुंभार पुतळ्याच्या परिसराची स्वच्छता करण्यात येणार आहे. तरी राष्ट्रीय सेवा योजनेतील सर्व विद्यार्थ्यानी ठिक ५.३० वाजता उपस्थित रहावे.

प्राचार प्राचार्य नाईट कॉलेज ऑफ आर्टस् ॲन्ड कॉमर्च कोल्हापुर

1K PRINCIPAL NIGHT COLLEGE OF ARTS & DOMMERCE.

\*\*\* 12

0