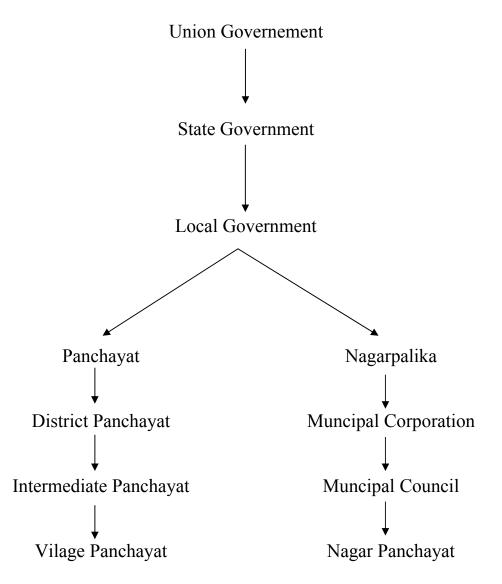

y in 1993 73rd and 74th CAA were passed by the Indian Parliament. These acts implement Article 40 of the DPSP. It added Part XI and XI A to the constitution. It covers Article 243 to 243 O which relates to Panchayati Raj System in rural areas and Article 243 P to 243 ZG which relates to urban local governance in India. These acts also added two schedules to the constitution, namely 11th and 12th schedule. The 11th schedule prescribes a list of 29 functions to be performed by rural local bodies and 12th schedule prescribes a list of 18 functions to be performed by the urban local bodies.

These two acts have added third tier to the federal framework of our Government and thus it makes India a unique three tier federal democratic polity in the world. The following flow chart explains this:



# Important features of the 73rd and 74th Constitutional Amendment Acts:

1) **Gram Sabha or Ward Sabha (Meetings) :** It is a deliberative body at the grassroots level. It comprises of all the registers voters in a village in rural areas or a ward in an urban area. It is the foundation of local democracy and process of decentralisation of powers in India. People at grassroots level can directly participate in the meetings of Gram Sabha or Ward Meeting, where they can discuss issues concerning them, offer suggestions, question their representatives and also approve the plans and budgets prepared by their representatives. In a way it's a miniature of the parliament of India at the grassroots level.

2) **Reservation of seats for SC/ St and Women:** In order to provide fair and equal repre