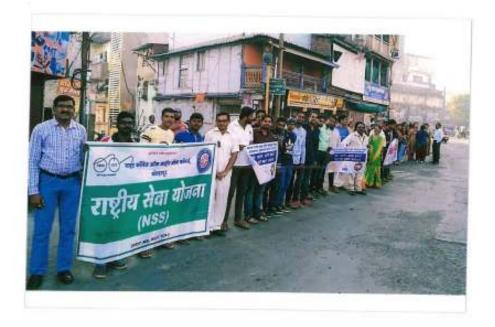

# राष्ट्रीय सेवा योजना ( एन.एस.एस )

मतदारांनी मोठ्या प्रमाणात मतदान करण्यासाठी जनजाग्रती करुन लोकशाही सक्षम आणि बळकट करण्यासाठी " Proud to be Voters - I Will Vote " मोहिम राबवली जात असून त्या अंतर्गत बुधवार दिनांक. 09 ऑक्टोबर 2019 रोजी सकाळी ठिक 7.00 वाजता भव्य मानवी साखळी उपक्रमाचे आयोजन करण्यात येणार आहे. तरी राष्ट्रीय सेवा योजनेतील (NSS) सर्व विद्यार्थ्यांनी सकाळी ठिक 7.00 वाजता महाविद्यालयामध्ये उपस्थित रहावे.

उपरोक्त विषयी कळविणेत येते कि, मतदारांनी मोठया प्रमाणात मतदान करण्यासाठी जनजागृती करून जोनभाही सक्षम आणि वळकट करण्यासाठी जिल्हा प्रशासन य सकाळ माध्यम समूह गांच्या संयुक्त विद्यमाने "Proud to be Voters - I Will Vote" मोहिम राबवली जात असून त्या अंतर्गत दि. 09 ऑक्टोंबर 2019 रोजी सकाळी 7.00 वाजता मानवीं साखळी उपक्रमाचे आयोजन करण्यात थेणार आहे. सदर कार्थक्रमाचे सर्वशाधारण स्वरुप खालील प्रमाणे राहील.

| सकाळी 7.00 ते 7.15 | - बिंद, चौंक येथे आगमन व शुमारम.                             |
|--------------------|--------------------------------------------------------------|
| सकाळी 7.15 ते 7.45 | - पथनाटय, पोवाडा ई.कार्यक्रम.                                |
| सकाळी 7.45 ते 8.15 | - मानवी साखळीचे आयोजन.                                       |
| लकाळी 8.15 ले 8.45 | <ul> <li>बिंदू चौक येथे एकत्र येणे, शपथ व समारोप.</li> </ul> |