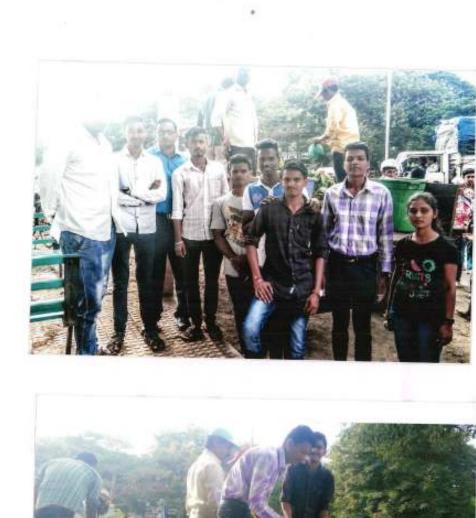

# राष्ट्रीय सेवा योजना ( एन.एस.एस )

मतदारांनी मोठ्या प्रमाणात मतदान करण्यासाठी जनजाग्रती करुन लोकशाही सक्षम आणि बळकट करण्यासाठी " Proud to be Voters - I Will Vote " मोहिम राबवली जात असून त्या अंतर्गत बुधवार दिनांक. 09 ऑक्टोबर 2019 रोजी सकाळी ठिक 7.00 वाजता भव्य मानवी साखळी उपक्रमाचे आयोजन करण्यात येणार आहे. तरी राष्ट्रीय सेवा योजनेतील (NSS) सर्व विद्यार्थ्यांनी सकाळी ठिक 7.00 वाजता महाविद्यालयामध्ये उपस्थित रहावे.

उपरोक्त विषयी कळविणेत येते कि, मतदारांनी मोठया प्रमाणात मतदान करण्यासाठी जनजागृती करून जोनभाही सक्षम आणि वळकट करण्यासाठी जिल्हा प्रशासन य सकाळ माध्यम समूह गांच्या संयुक्त विद्यमाने "Proud to be Voters - I Will Vote" मोहिम राबवली जात असून त्या अंतर्गत दि. 09 ऑक्टोंबर 2019 रोजी सकाळी 7.00 वाजता मानवीं साखळी उपक्रमाचे आयोजन करण्यात थेणार आहे. सदर कार्थक्रमाचे सर्वशाधारण स्वरुप खालील प्रमाणे राहील.

# Night College of Arts & Commerce, Kolhapur

Attendance Sheet

Name fo the Dept./Committee - राष्ट्रीय सेवा योजना

Date - 09 /10 / 2019

Name of the Event - मतदान जनजाग्रती " Proud to be Voters - I Will Vote " भव्य मानवी साखळी उपक्रम