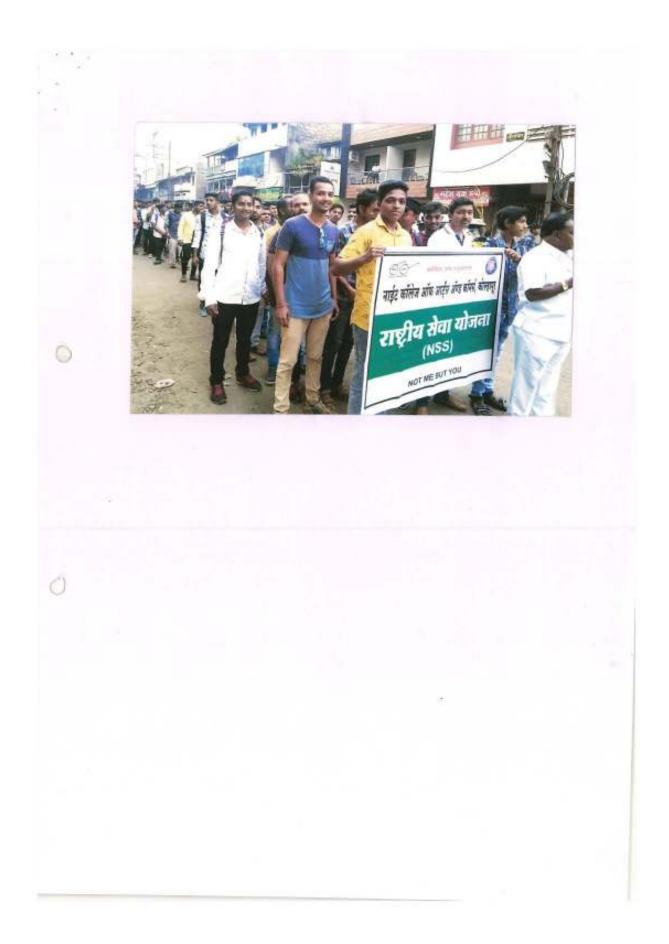

# राष्ट्रीय सेवा योजना ( एन.एस.एस )

मतदारांनी मोठ्या प्रमाणात मतदान करण्यासाठी जनजाग्रती करुन लोकशाही सक्षम आणि बळकट करण्यासाठी " Proud to be Voters - I Will Vote " मोहिम राबवली जात असून त्या अंतर्गत बुधवार दिनांक. 09 ऑक्टोबर 2019 रोजी सकाळी ठिक 7.00 वाजता भव्य मानवी साखळी उपक्रमाचे आयोजन करण्यात येणार आहे. तरी राष्ट्रीय सेवा योजनेतील (NSS) सर्व विद्यार्थ्यांनी सकाळी ठिक 7.00 वाजता महाविद्यालयामध्ये उपस्थित रहावे.

प्रांचार्खे नाईट कॉलेज ऑफ आर्टम् ॲन्ड कॉमर्स कोल्हापूर्

क्रमांक/कार्या/10//निवडणूक8/स्वीप-172819 जिल्हाधिकारी कार्यालय कोल्हापूर दिनांक :- 05/10/2019

प्रति,

-----महाविदयालय,

कोल्हापूर.

प्राचार्य

विषय :- आगामी विधानसभा निवडणूक 2019 अंमर्गत मतदार जनजागृती साठी दिनांक :- 096/10/2019 रोजी मानवी साखळीचे आयोजना बाबत.

उपरोक्त विषयी कळविणेत येते कि, मतदारांनी मोठया प्रमाणात मतदान करण्यासाठी जनजागृती करून जोनभाही सक्षम आणि वळकट करण्यासाठी जिल्हा प्रशासन य सकाळ माध्यम समूह गांच्या संयुक्त विद्यमाने "Proud to be Voters - I Will Vote" मोहिम राबवली जात असून त्या अंतर्गत दि. 09 ऑक्टोंबर 2019 रोजी सकाळी 7.00 वाजता मानवीं साखळी उपक्रमाचे आयोजन करण्यात थेणार आहे. सदर कार्थक्रमाचे सर्वशाधारण स्वरुप खालील प्रमाणे राहील.