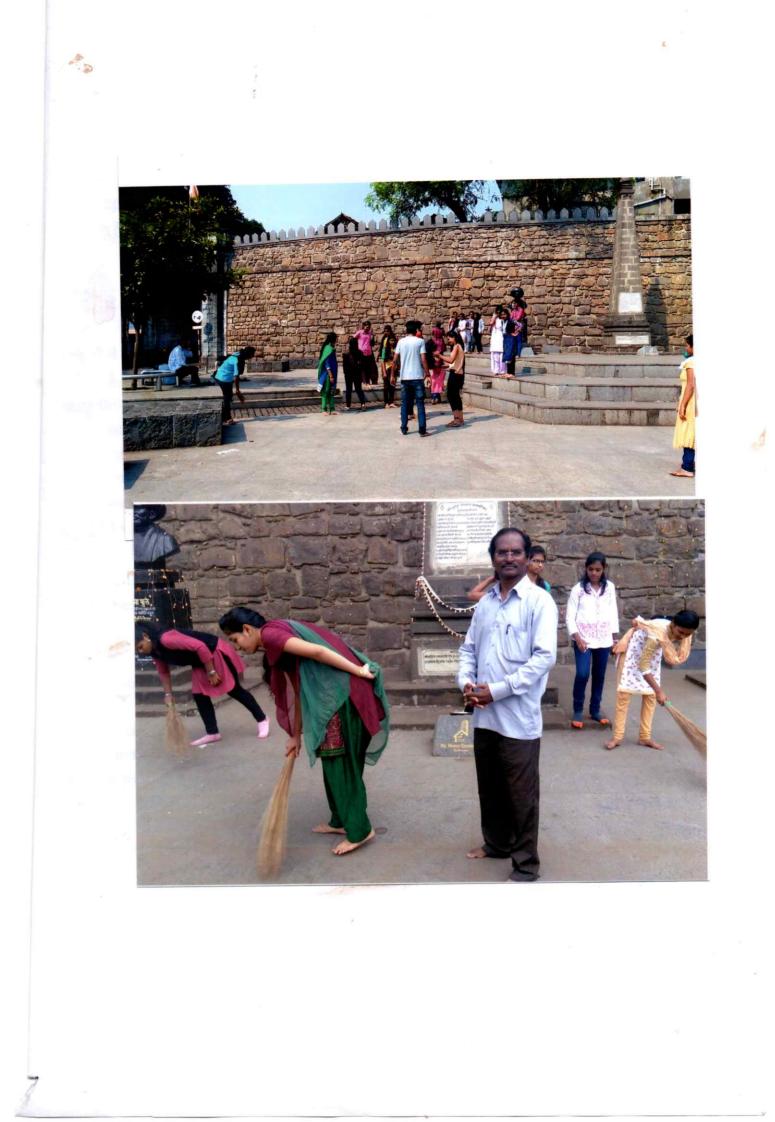

# Students' participation in social work-Process of responsible citizen

| Title of the Programme                         | Period     |
|------------------------------------------------|------------|
| 2019-2020                                      |            |
| Cleaning of Siddharth Nagar area in flood      | 15-8-2019  |
| affected areas                                 |            |
| Cleaning of Statue Premises                    | 14-9-2019  |
| 2018-2019                                      |            |
| Cleaning of Statue Premises                    | 14-09-2018 |
| Cleaning in Ganesh Festival                    | 17-09-2018 |
| 2017-2018                                      |            |
| Cleaning of Rankala Lake area                  | 06-08-2017 |
| Cleaning of Bindu Chowk & Shivaji Chowk area   | 09-08-2017 |
| Cleaning of Bindu Chowk area                   | 02-10-2017 |
| 2016-2017                                      |            |
| Kumbhar Galli & Yadav Nager area Cleanliness   | 20 & 21-   |
| & Environment Awareness                        | 06-2016    |
| Distribution of cloth bags at Bhavani Mandap & | 03-09-2016 |
| Environment Awareness                          |            |

# राष्ट्रीय सेवा योजना ( एन.एस.एस )

राष्ट्रीय सेवा योजना (एन. एस. एस ) विभागामार्फत शनिवार दिनांक. १४ सप्टेंबर २०१९ रोजी देशभक्त डॉ. रत्नाप्पाण्णा कुंभार पुतळ्याच्या परिसराची स्वच्छता करण्यात येणार आहे. तरी राष्ट्रीय सेवा योजनेतील सर्व विद्यार्थ्यानी ठिक ५.३० वाजता उपस्थित रहावे.

# Night College of Arts & Commerce, Kolhapure

Attendance Sheet

Name fo the Dept./Committee - राष्ट्रीय सेवा योजना (एन.एस.एस)

Date - 14 /09/2019

Name of the Event - देशभक्त डॉ. रत्नाप्पाण्णा कुंभार पुतळ्याच्या परिसराची स्वच्छता

# राष्ट्रीय सेवा योजना ( एन.एस.एस )

राष्ट्रीय सेवा योजना (एन. एस. एस ) विभागामार्फत शुक्रवार दिनांक. १४ सप्टेंबर २०१८ रोजी देशभक्त डॉ. रत्नाप्पाण्णा कुंभार पुतळ्याच्या परिसराची स्वच्छता करण्यात येणार आहे. तरी राष्ट्रीय सेवा योजनेतील सर्व विद्यार्थ्यानी ठिक ५.३० वाजता उपस्थित रहावे.