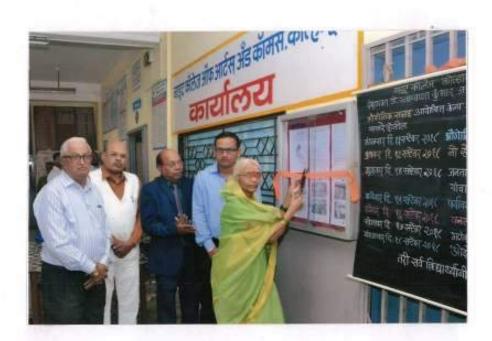

# 7.1.9

Sensitization of students and employees of the Institution to the constitutional obligations: values, rights, duties and responsibilities of citizens

# Awareness about Voting rights

Council of Education's