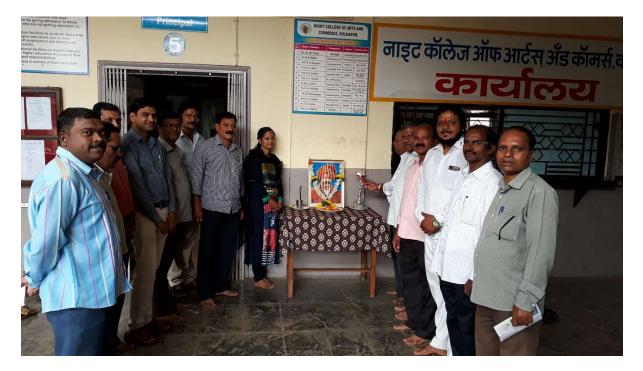

# राष्ट्रीय सेवा योजना ( एन.एस.एस )

मतदारांनी मोठ्या प्रमाणात मतदान करण्यासाठी जनजाग्रती करुन लोकशाही सक्षम आणि बळकट करण्यासाठी " Proud to be Voters - I Will Vote " मोहिम राबवली जात असून त्या अंतर्गत बुधवार दिनांक. 09 ऑक्टोबर 2019 रोजी सकाळी ठिक 7.00 वाजता भव्य मानवी साखळी उपक्रमाचे आयोजन करण्यात येणार आहे. तरी राष्ट्रीय सेवा योजनेतील (NSS) सर्व विद्यार्थ्यांनी सकाळी ठिक 7.00 वाजता महाविद्यालयामध्ये उपस्थित रहावे.

उपरोक्त विषयी कळविणेत येते कि, मतदारांनी मोठया प्रमाणात मतदान करण्यासाठी जनजागृती करून जोनभाही सक्षम आणि वळकट करण्यासाठी जिल्हा प्रशासन य सकाळ माध्यम समूह गांच्या संयुक्त विद्यमाने "Proud to be Voters - I Will Vote" मोहिम राबवली जात असून त्या अंतर्गत दि. 09 ऑक्टोंबर 2019 रोजी सकाळी 7.00 वाजता मानवीं साखळी उपक्रमाचे आयोजन करण्यात थेणार आहे. सदर कार्थक्रमाचे सर्वशाधारण स्वरुप खालील प्रमाणे राहील.

| सकाळी 7.00 ते 7.15 | - बिंद, चौंक येथे आगमन व शुमारम.                             |
|--------------------|--------------------------------------------------------------|
| सकाळी 7.15 ते 7.45 | - पथनाटय, पोवाडा ई.कार्यक्रम.                                |
| सकाळी 7.45 ते 8.15 | - मानवी साखळीचे आयोजन.                                       |
| लकाळी 8.15 ले 8.45 | <ul> <li>बिंदू चौक येथे एकत्र येणे, शपथ व समारोप.</li> </ul> |

तरी सदर उपक्रमाकरीता आपण उपस्थित रहावे व आपले अधिनस्त अध्यापक तसेच आपल्या महाविद्यालयाचे किमान 500 विद्यार्थी उपस्थित राहतील याबाबत आवश्यक कार्यवाही करावी.

सदर उपक्रम यशस्वी करणे कामी सकाळ माध्यम समूहाचे पत्रकार श्री. सुनिल पाटील (मोबाईल नंबर -9922315566 email id - sunilpandurangpatil@gmail.com) यांचेशी संपर्क साधावा.