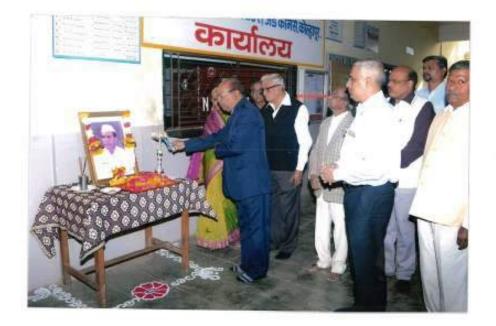

# राष्ट्रीय सेवा योजना ( एन.एस.एस )

राष्ट्रीय सेवा योजना (एन. एस. एस ) विभागामार्फत शुक्रवार दिनांक. १४ सप्टेंबर २०१८ रोजी देशभक्त डॉ. रत्नाप्पाण्णा कुंभार पुतळ्याच्या परिसराची स्वच्छता करण्यात येणार आहे. तरी राष्ट्रीय सेवा योजनेतील सर्व विद्यार्थ्यानी ठिक ५.३० वाजता उपस्थित रहावे.

> कोल्हाम जोडा कॉलेज ऑफ आदेख् अंन्द्र कॉयर्थ कोल्हाबर

89<sup>5</sup>, e