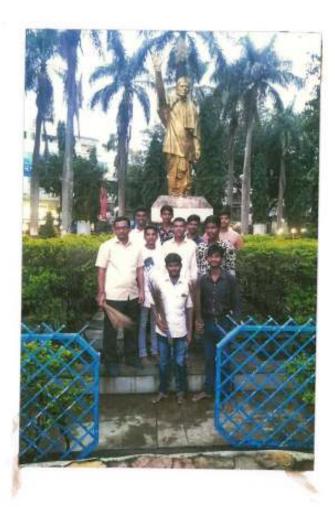

# राष्ट्रीय सेवा योजना ( एन.एस.एस )

राष्ट्रीय सेवा योजना (एन. एस. एस ) विभागामार्फत शनिवार दिनांक. १४ सप्टेंबर २०१९ रोजी देशभक्त डॉ. रत्नाप्पाण्णा कुंभार पुतळ्याच्या परिसराची स्वच्छता करण्यात येणार आहे. तरी राष्ट्रीय सेवा योजनेतील सर्व विद्यार्थ्यानी ठिक ५.३० वाजता उपस्थित रहावे.

# राष्ट्रीय सेवा योजना ( एन.एस.एस )

राष्ट्रीय सेवा योजना (एन. एस. एस ) विभागामार्फत शुक्रवार दिनांक. १४ सप्टेंबर २०१८ रोजी देशभक्त डॉ. रत्नाप्पाण्णा कुंभार पुतळ्याच्या परिसराची स्वच्छता करण्यात येणार आहे. तरी राष्ट्रीय सेवा योजनेतील सर्व विद्यार्थ्यानी ठिक ५.३० वाजता उपस्थित रहावे.