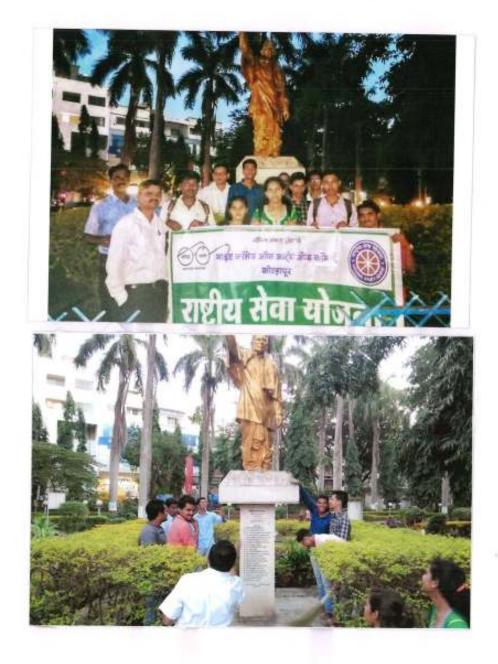

# राष्ट्रीय सेवा योजना ( एन.एस.एस )

राष्ट्रीय सेवा योजना (एन. एस. एस ) विभागामार्फत शनिवार दिनांक. ०२ मार्च २०१९ रोजी मतदार जनजागरुकता रॅली काढण्यात येणार आहे. तरी राष्ट्रीय सेवा योजनेतील सर्व विद्यार्थ्यांनी सकाळी ठिक ८.०० वाजता महाविद्यालयामध्ये उपस्थित रहावे.

भाईट कॉलेज ऑफ आटेस जेन्द्र कॉमर्स कोल्हापुर.

1 J. M.