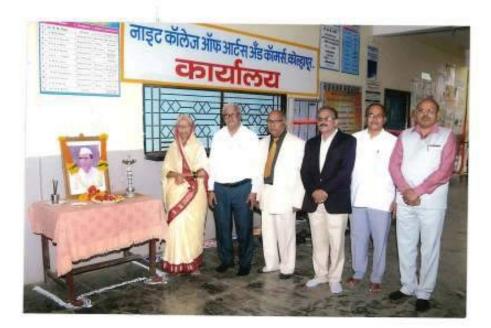

# राष्ट्रीय सेवा योजना ( एन.एस.एस )

मतदारांनी मोठ्या प्रमाणात मतदान करण्यासाठी जनजाग्रती करुन लोकशाही सक्षम आणि बळकट करण्यासाठी " Proud to be Voters - I Will Vote " मोहिम राबवली जात असून त्या अंतर्गत बुधवार दिनांक. 09 ऑक्टोबर 2019 रोजी सकाळी ठिक 7.00 वाजता भव्य मानवी साखळी उपक्रमाचे आयोजन करण्यात येणार आहे. तरी राष्ट्रीय सेवा योजनेतील (NSS) सर्व विद्यार्थ्यांनी सकाळी ठिक 7.00 वाजता महाविद्यालयामध्ये उपस्थित रहावे.

प्रांचार्खे नाईट कॉलेज ऑफ आर्टम् ॲन्ड कॉमर्स कोल्हापूर्

क्रमांक/कार्या/10//निवडणूक8/स्वीप-172819 जिल्हाधिकारी कार्यालय कोल्हापूर दिनांक :- 05/10/2019

प्रति,

-----महाविदयालय,

कोल्हापूर.

प्राचार्य

विषय :- आगामी विधानसभा निवडणूक 2019 अंमर्गत मतदार जनजागृती साठी दिनांक :- 096/10/2019 रोजी मानवी साखळीचे आयोजना बाबत.

उपरोक्त विषयी कळविणेत येते कि, मतदारांनी मोठया प्रमाणात मतदान करण्यासाठी जनजागृती करून जोनभाही सक्षम आणि वळकट करण्यासाठी जिल्हा प्रशासन य सकाळ माध्यम समूह गांच्या संयुक्त विद्यमाने "Proud to be Voters - I Will Vote" मोहिम राबवली जात असून त्या अंतर्गत दि. 09 ऑक्टोंबर 2019 रोजी सकाळी 7.00 वाजता मानवीं साखळी उपक्रमाचे आयोजन करण्यात थेणार आहे. सदर कार्थक्रमाचे सर्वशाधारण स्वरुप खालील प्रमाणे राहील.