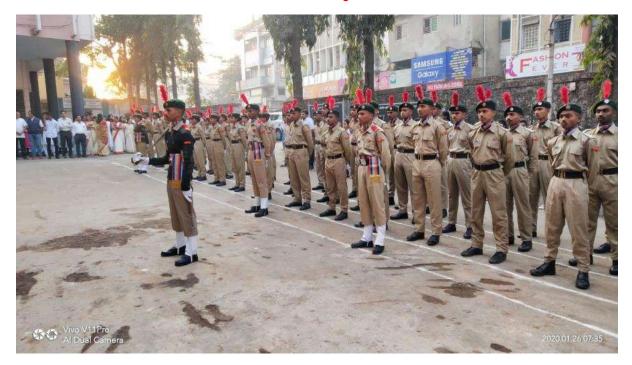

# राष्ट्रीय सेवा योजना ( एन.एस.एस )

मतदारांनी मोठ्या प्रमाणात मतदान करण्यासाठी जनजाग्रती करुन लोकशाही सक्षम आणि बळकट करण्यासाठी " Proud to be Voters - I Will Vote " मोहिम राबवली जात असून त्या अंतर्गत बुधवार दिनांक. 09 ऑक्टोबर 2019 रोजी सकाळी ठिक 7.00 वाजता भव्य मानवी साखळी उपक्रमाचे आयोजन करण्यात येणार आहे. तरी राष्ट्रीय सेवा योजनेतील (NSS) सर्व विद्यार्थ्यांनी सकाळी ठिक 7.00 वाजता महाविद्यालयामध्ये उपस्थित रहावे.

उपरोक्त विषयी कळविणेत येते कि, मतदारांनी मोठया प्रमाणात मतदान करण्यासाठी जनजागृती करून जोनभाही सक्षम आणि वळकट करण्यासाठी जिल्हा प्रशासन य सकाळ माध्यम समूह गांच्या संयुक्त विद्यमाने "Proud to be Voters - I Will Vote" मोहिम राबवली जात असून त्या अंतर्गत दि. 09 ऑक्टोंबर 2019 रोजी सकाळी 7.00 वाजता मानवीं साखळी उपक्रमाचे आयोजन करण्यात थेणार आहे. सदर कार्थक्रमाचे सर्वशाधारण स्वरुप खालील प्रमाणे राहील.

| सकाळी 7.00 ते 7.15 | - बिंद, चौंक येथे आगमन व शुमारम.                             |
|--------------------|--------------------------------------------------------------|
| सकाळी 7.15 ते 7.45 | - पथनाटय, पोवाडा ई.कार्यक्रम.                                |
| सकाळी 7.45 ते 8.15 | - मानवी साखळीचे आयोजन.                                       |
| लकाळी 8.15 ले 8.45 | <ul> <li>बिंदू चौक येथे एकत्र येणे, शपथ व समारोप.</li> </ul> |

तरी सदर उपक्रमाकरीता आपण उपस्थित रहावे व आपले अधिनस्त अध्यापक तसेच आपल्या महाविद्यालयाचे किमान 500 विद्यार्थी उपस्थित राहतील याबाबत आवश्यक कार्यवाही करावी.

सदर उपक्रम यशस्वी करणे कामी सकाळ माध्यम समूहाचे पत्रकार श्री. सुनिल पाटील (मोबाईल नंबर -9922315566 email id - sunilpandurangpatil@gmail.com) यांचेशी संपर्क साधावा.