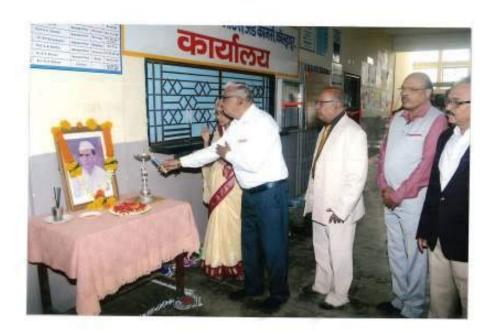

# राष्ट्रीय सेवा योजना ( एन.एस.एस )

मतदारांनी मोठ्या प्रमाणात मतदान करण्यासाठी जनजाग्रती करुन लोकशाही सक्षम आणि बळकट करण्यासाठी " Proud to be Voters - I Will Vote " मोहिम राबवली जात असून त्या अंतर्गत बुधवार दिनांक. 09 ऑक्टोबर 2019 रोजी सकाळी ठिक 7.00 वाजता भव्य मानवी साखळी उपक्रमाचे आयोजन करण्यात येणार आहे. तरी राष्ट्रीय सेवा योजनेतील (NSS) सर्व विद्यार्थ्यांनी सकाळी ठिक 7.00 वाजता महाविद्यालयामध्ये उपस्थित रहावे.

प्रांचार्खे नाईट कॉलेज ऑफ आर्टम् ॲन्ड कॉमर्स कोल्हापूर्

क्रमांक/कार्या/10//निवडणूक8/स्वीप-172819 जिल्हाधिकारी कार्यालय कोल्हापूर दिनांक :- 05/10/2019

प्रति,

-----महाविदयालय,

कोल्हापूर.

प्राचार्य

विषय :- आगामी विधानसभा निवडणूक 2019 अंमर्गत मतदार जनजागृती साठी दिनांक :- 096/10/2019 रोजी मानवी साखळीचे आयोजना बाबत.

उपरोक्त विषयी कळविणेत येते कि, मतदारांनी मोठया प्रमाणात मतदान करण्यासाठी जनजागृती करून जोनभाही सक्षम आणि वळकट करण्यासाठी जिल्हा प्रशासन य सकाळ माध्यम समूह गांच्या संयुक्त विद्यमाने "Proud to be Voters - I Will Vote" मोहिम राबवली जात असून त्या अंतर्गत दि. 09 ऑक्टोंबर 2019 रोजी सकाळी 7.00 वाजता मानवीं साखळी उपक्रमाचे आयोजन करण्यात थेणार आहे. सदर कार्थक्रमाचे सर्वशाधारण स्वरुप खालील प्रमाणे राहील.