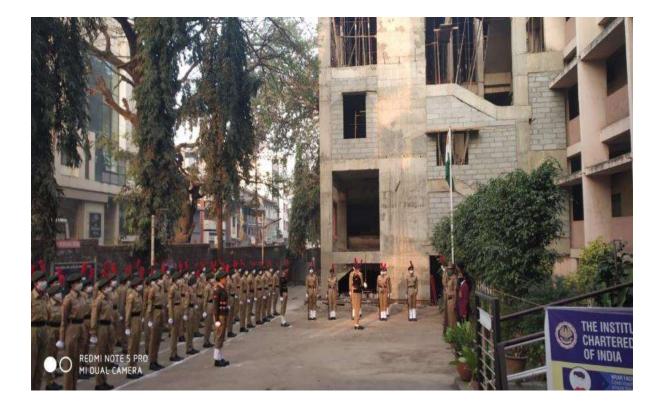

### -: राष्ट्रीय सेवा योजना (NSS) विद्यार्थ्यांसाठी नोटीस :-

शिवाजी विद्यापीठ कोल्हापूर, रोटरी क्लब, कोल्हापूर आणि कोल्हापूर महानगर पालिका, कोल्हापूर यांचे संयुक्त विद्यमाने आयोजित १ ऑगस्ट २०१७ ते १५ ऑगस्ट २०१७ अर्खेर राबवण्यात येत असलेल्या प्लॅस्टीक कचरा निर्मुलन आणि व्यवस्थापन जपक्रमातंगीत खालील जपक्रमांसाठी राष्ट्रीय सेवा योजना विद्यार्थ्यांनी हजर रहावे.

- दिनांक ०६-०८-२०१७ रोजी सकाळी ८.३० ते ११.०० या वेळेत रंकाळा तलाव परिसर प्लॅस्टीक मुक्त आणि स्वच्छता मोहीम राबवण्यात येत आहे.
- ९ ऑगस्ट क्रांतीदिना निमित्त बिंदू चौक या ऐतिहासीक स्थळावरील पुतळा आणि परिसर स्वच्छता मोहीम दिनांक ०९–०८–२०१७ रोजी सकाळी ८.३० ते १०.०० या वेळेत आयोजित केले आहे.