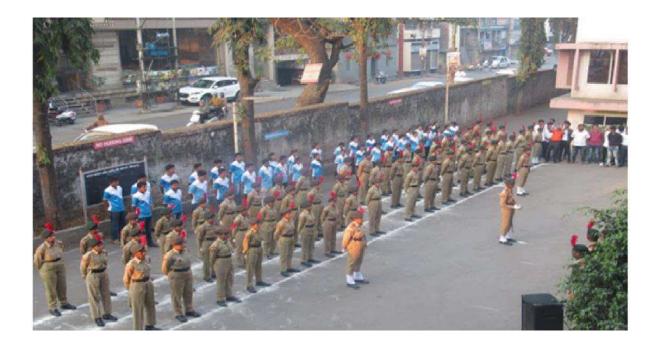

# राष्ट्रीय सेवा योजना ( एन.एस.एस )

मतदारांनी मोठ्या प्रमाणात मतदान करण्यासाठी जनजाग्रती करुन लोकशाही सक्षम आणि बळकट करण्यासाठी " Proud to be Voters - I Will Vote " मोहिम राबवली जात असून त्या अंतर्गत बुधवार दिनांक. 09 ऑक्टोबर 2019 रोजी सकाळी ठिक 7.00 वाजता भव्य मानवी साखळी उपक्रमाचे आयोजन करण्यात येणार आहे. तरी राष्ट्रीय सेवा योजनेतील (NSS) सर्व विद्यार्थ्यांनी सकाळी ठिक 7.00 वाजता महाविद्यालयामध्ये उपस्थित रहावे.

उपरोक्त विषयी कळविणेत येते कि, मतदारांनी मोठया प्रमाणात मतदान करण्यासाठी जनजागृती करून जोनभाही सक्षम आणि वळकट करण्यासाठी जिल्हा प्रशासन य सकाळ माध्यम समूह गांच्या संयुक्त विद्यमाने "Proud to be Voters - I Will Vote" मोहिम राबवली जात असून त्या अंतर्गत दि. 09 ऑक्टोंबर 2019 रोजी सकाळी 7.00 वाजता मानवीं साखळी उपक्रमाचे आयोजन करण्यात थेणार आहे. सदर कार्थक्रमाचे सर्वशाधारण स्वरुप खालील प्रमाणे राहील.

| सकाळी 7.00 ते 7.15 | - बिंद, चौंक येथे आगमन व शुमारम.                             |
|--------------------|--------------------------------------------------------------|
| सकाळी 7.15 ते 7.45 | - पथनाटय, पोवाडा ई.कार्यक्रम.                                |
| सकाळी 7.45 ते 8.15 | - मानवी साखळीचे आयोजन.                                       |
| लकाळी 8.15 ले 8.45 | <ul> <li>बिंदू चौक येथे एकत्र येणे, शपथ व समारोप.</li> </ul> |

तरी सदर उपक्रमाकरीता आपण उपस्थित रहावे व आपले अधिनस्त अध्यापक तसेच आपल्या महाविद्यालयाचे किमान 500 विद्यार्थी उपस्थित राहतील याबाबत आवश्यक कार्यवाही करावी.

सदर उपक्रम यशस्वी करणे कामी सकाळ माध्यम समूहाचे पत्रकार श्री. सुनिल पाटील (मोबाईल नंबर -9922315566 email id - sunilpandurangpatil@gmail.com) यांचेशी संपर्क साधावा.