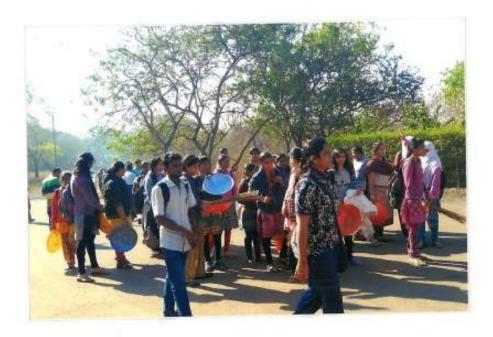

# राष्ट्रीय सेवा योजना ( एन.एस.एस )

मतदारांनी मोठ्या प्रमाणात मतदान करण्यासाठी जनजाग्रती करुन लोकशाही सक्षम आणि बळकट करण्यासाठी " Proud to be Voters - I Will Vote " मोहिम राबवली जात असून त्या अंतर्गत बुधवार दिनांक. 09 ऑक्टोबर 2019 रोजी सकाळी ठिक 7.00 वाजता भव्य मानवी साखळी उपक्रमाचे आयोजन करण्यात येणार आहे. तरी राष्ट्रीय सेवा योजनेतील (NSS) सर्व विद्यार्थ्यांनी सकाळी ठिक 7.00 वाजता महाविद्यालयामध्ये उपस्थित रहावे.

उपरोक्त विषयी कळविणेत येते कि, मतदारांनी मोठया प्रमाणात मतदान करण्यासाठी जनजागृती करून जोनभाही सक्षम आणि वळकट करण्यासाठी जिल्हा प्रशासन य सकाळ माध्यम समूह गांच्या संयुक्त विद्यमाने "Proud to be Voters - I Will Vote" मोहिम राबवली जात असून त्या अंतर्गत दि. 09 ऑक्टोंबर 2019 रोजी सकाळी 7.00 वाजता मानवीं साखळी उपक्रमाचे आयोजन करण्यात थेणार आहे. सदर कार्थक्रमाचे सर्वशाधारण स्वरुप खालील प्रमाणे राहील.

| सकाळी 7.00 ते 7.15 | - बिंद, चौंक येथे आगमन व शुमारम.                             |
|--------------------|--------------------------------------------------------------|
| सकाळी 7.15 ते 7.45 | - पथनाटय, पोवाडा ई.कार्यक्रम.                                |
| सकाळी 7.45 ते 8.15 | - मानवी साखळीचे आयोजन.                                       |
| लकाळी 8.15 ले 8.45 | <ul> <li>बिंदू चौक येथे एकत्र येणे, शपथ व समारोप.</li> </ul> |

तरी सदर उपक्रमाकरीता आपण उपस्थित रहावे व आपले अधिनस्त अध्यापक तसेच आपल्या महाविद्यालयाचे किमान 500 विद्यार्थी उपस्थित राहतील याबाबत आवश्यक कार्यवाही करावी.

सदर उपक्रम यशस्वी करणे कामी सकाळ माध्यम समूहाचे पत्रकार श्री. सुनिल पाटील (मोबाईल नंबर -9922315566 email id - sunilpandurangpatil@gmail.com) यांचेशी संपर्क साधावा.