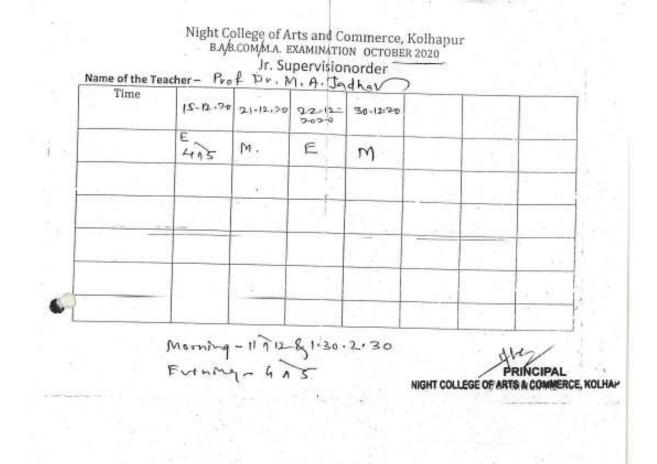

ne & /<br>home N<br>me of th<br>me of th<br>me | Address<br>o.<br>MGH1_C<br>De          | of the Jr. Supervisor                                         | ADN<br>CM, 1<br>CE, EULHAPPIN<br>EL, EULHAPPIN<br>Block Nu | il'TY; M<br>ILT<br>D J Se<br>Storning<br>No. of Ca | Sign<br>GHT COLL<br>Junior :<br>Ilear | tature<br>LEGU OF A<br>AAPU<br>Supervisor  | Porm Ne<br>R<br>No. | ERCE, KOLHAP   |
| U. Press<br>nn= & /<br>hone No<br>me of th                  | Address<br>o.<br>MGH1_C<br>De          | of the Jr. Supervisor                                         | ADN<br>CM, 1<br>CE, EULHAPPIN<br>EL, EULHAPPIN<br>Block Nu | il'TY; M<br>ILT<br>D J Se<br>Storning<br>No. of Ca | Sign<br>GHT COLL<br>Junior :<br>Ilear | tature<br>LEGU OF A<br>AAPU<br>Supervisor  | Porm Ne<br>R<br>No. | ERCE, KOLHAP   |



SH\_'AJI UNIVERSITY, KOLHAPUR ADMIT Form No. App 44 CENTER - NIGHT COLLEGE OF AF.TS AND COMMERCE KOLHAPUR

Name of the Jr. Supervisor Mobile no. Name of the Exam

: DR N A JADHAV 1

: BA, ICOM, NA - GET/NOV/MARCH /APRIL 2018

| NO. | DATE OF THE EXAMINATION                 |   | MORNING | EVEN | ling |
|-----|-----------------------------------------|---|---------|------|------|
| 1   | 09/04/2018                              | 1 | 25      |      |      |
| 2   | 13/04/2018                              |   |         | 1    | 25   |
| 3   | 16/04/2018 MA                           | 1 | 25      | 1    |      |
| 4   | 19/04/2018                              |   |         | 1    | 25   |
| 5   | 20/04/2018                              | 1 | 25      |      |      |
| 5   | MA MORNING 11-2 PM